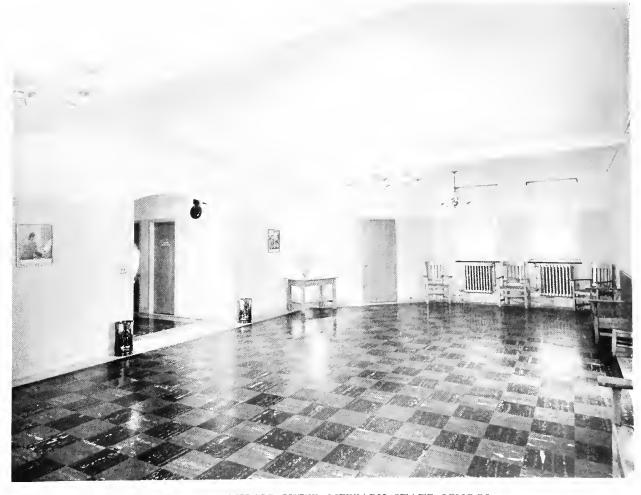

W. E. Haugaard, Commissioner of Architecture, Albany, N. Y.

Dept. of Public Works Division of Architecture

ENTRANCE DETAIL, NEWARK STATE SCHOOL

TYPICAL INTERIOR VIEW, NEWARK STATE SCHOOL

GENERAL VIEW ROME STATE SCHOOL, CHILDREN'S INFIRMARY BUILDING, ROME, N. Y.